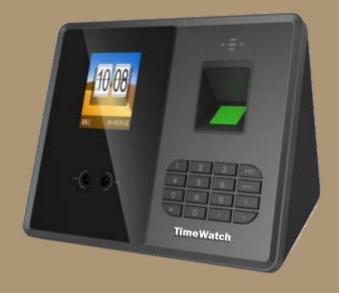

# ATF-686

## **Face Recognition Time & Attendance Terminal**

ATF-686 Face Recognition Time & Attendance Terminal supports up to 1,000 face templates, 3,000 fingerprint/Card templates With TimeWatch latest hardware platfrom and algorithm, it offers brand new UI and user-friendly operation interface to provide smooth user experience. With advanced face algorithm and multi-biometric verification technology, the terminal's security level of verification is significantly enhanced.

#### Features

- 1,000 face and 3,000 fingerprint/Card templates
- High verification speed
- Advanced and user-friendly UI
- Built-in battery backup, providing approximately 2 to 4 hours of continuous operation(depend on usage)
- New Framework firmware, easy to extend functions and customize client's requirements
- One face template is registered for one user & 3 finger
- Built In Access Control