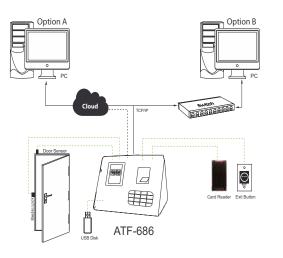

|                               | SPECIFI                                                | CATIONS                                                                   |                                      |
|-------------------------------|--------------------------------------------------------|---------------------------------------------------------------------------|--------------------------------------|
| Item                          | Description                                            | Operating humidity                                                        | 20% ~ 80%RH                          |
| Max. user                     | 1,000                                                  | Dimensions (mm)                                                           | 145*175*80                           |
| Face template capacity        | 1,000                                                  | Verification time                                                         | < 0.5 second [1:N]                   |
| Fingerprint template capacity | 5,000                                                  | Battery Backup                                                            | Yes                                  |
| Log capacity                  | 160,000                                                | Access Control                                                            | Yes (Lock, Push Button, Card Reader) |
| Password capacity             | 1,000                                                  | Sensor                                                                    | 600DPI                               |
| Card capacity                 | 1,000 (Proximity Card)                                 | FRR                                                                       | 0.001%                               |
| Authentication modes          | Face / Fingerprint / Password / Card                   | FAR                                                                       | 0.00001%                             |
|                               | / Face+Password / Fingerprint+Password / Card+Password | Identification Time                                                       | <0.1 Sec                             |
| Interface                     | USB host, USB slave, TCP/IP                            | Advance Features <ul> <li>Time Zone</li> <li>Door (Open/Close)</li> </ul> |                                      |
|                               | Option: Wiegand in & out, 2x relay, WiFi               |                                                                           |                                      |
| LCD display                   | 2.8" TFT color screen 320x240 pixel                    |                                                                           |                                      |
| Operating Voltage             | DC 12V/1A                                              |                                                                           |                                      |